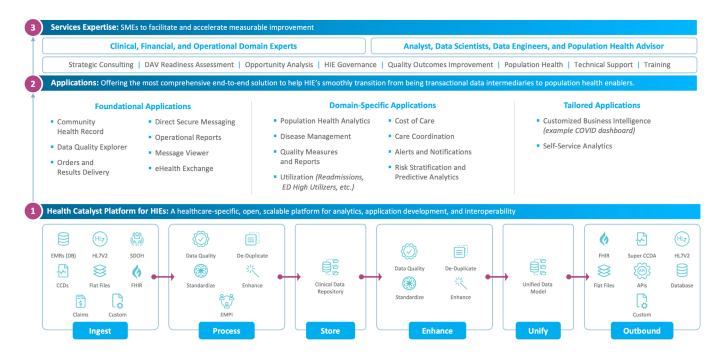

### Why Health Catalyst

Unlike other solutions, KPI Ninja by Health Catalyst<sup>™</sup> is exclusively focused on HIEs through people, process, and technology solutions proven to transform raw data into measurable value. Our modular solution enables our HIE clients to engage where they are, and scale as needed. Our relentless focus on high quality data is fundamental requirement for population health, and we have a robust set of integrated applications to support any HIE on their journey to support healthier populations either through improved quality performance metrics or other population health programs.